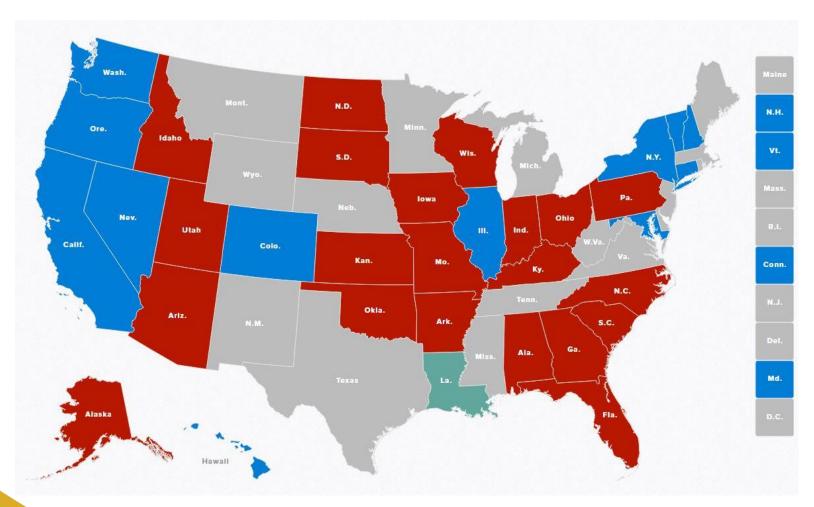

#### **Senate Seats**

January 2017: **Republican**: 52 **Democrat**: 46 **Independent**: 2 (Caucus with Democrats) **Current Seats: Republican**: 54 **Democrat**: 44 **Independent**: 2 (Caucus with Democrats)

#### House Seats: 218 Needed for Majority

January 2017:

Republican: 238

- **Democrat**: 193
- **Processing**: 4

**Current Seats:** 

- Republican: 246
- **Democrat**: 186
- Vacancies: 3